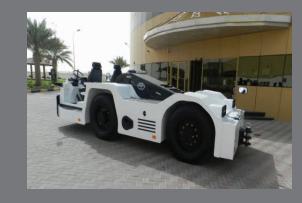

A dedicated manufacturer of Airport Ground Support equipment (GSE) in the Middle East, Element 26 Engineering DWC can produce airport diesel and electric tow tractors and aircraft pushback in addition to a range of other GSE equipment that is either being developed in house or in collaboration with established manufacturers.

Our current airport GSE Production capability includes:

- 1. 2.0T DBP diesel tractor
- 2. 2.5T DBP diesel and electric tractors
- 3. 3.5T DBP diesel and electric cargo and pushback tractors
- 4. 5.0T DBP diesel and electric cargo and pushback tractors
- 5. 120KN diesel pushback tractor
- 6. A complete range of non-motorized GSE including dollies, passenger, and maintenance steps.

# **GSE Manufacturing**

Under the GSE category our product range includes:

- Diesel tow tractors (8000-2000 DBP)
- Electric tow tractors (8000-2000 DBP)
- 120KN aircraft pushback tractor
- A range of airport luggage and cargo dollies
- Aircraft catering trucks and medical high lifts (up to 5800 mm heights)
- Airport ground maintenance equipment