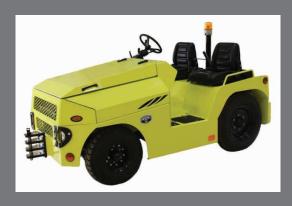

A dedicated manufacturer of Airport Ground Support equipment (GSE) in the Middle East, Element 26 Engineering DWC can produce airport diesel and electric tow tractors and aircraft pushback in addition to a range of other GSE equipment that is either being developed in house or in collaboration with established manufacturers.

Our current airport GSE Production capability includes:

- 1. 2.0T DBP diesel tractor
- 2. 2.5T DBP diesel and electric tractors
- 3. 3.5T DBP diesel and electric cargo and pushback tractors
- 4. 5.0T DBP diesel and electric cargo and pushback tractors
- 5. 120KN diesel pushback tractor
- 6. A complete range of non-motorized GSE including dollies, passenger, and maintenance steps.