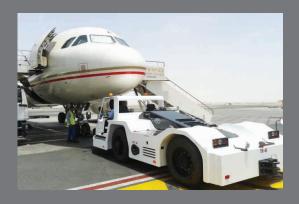

A dedicated manufacturer of Airport Ground Support equipment (GSE) in the Middle East, Element 26 Engineering DWC can produce airport diesel and electric tow tractors and aircraft pushback in addition to a range of other GSE equipment that is either being developed in house or in collaboration with established manufacturers.

Our current airport GSE Production capability includes:

- 1. 2.0T DBP diesel tractor
- 2. 2.5T DBP diesel and electric tractors
- 3. 3.5T DBP diesel and electric cargo and pushback tractors
- 4. 5.0T DBP diesel and electric cargo and pushback tractors
- 5. 120KN diesel pushback tractor
- 6. A complete range of non-motorized GSE including dollies, passenger, and maintenance steps.