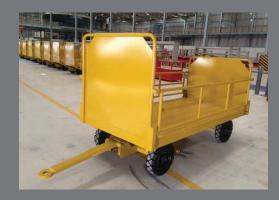

Our current airport GSE Production capability includes:

- 1. 2.0T DBP diesel tractor
- 2. 2.5T DBP diesel and electric tractors
- 3. 3.5T DBP diesel and electric cargo and pushback tractors
- 4. 5.0T DBP diesel and electric cargo and pushback tractors
- 5. 120KN diesel pushback tractor
- 6. A complete range of non-motorized GSE including dollies, passenger, and maintenance steps.

# **GSE Manufacturing**

Under the GSE category our product range includes:

- Diesel tow tractors (8000-2000 DBP)
- Electric tow tractors (8000-2000 DBP)
- 120KN aircraft pushback tractor
- A range of airport luggage and cargo dollies
- Aircraft catering trucks and medical high lifts (up to 5800 mm heights)
- Airport ground maintenance equipment