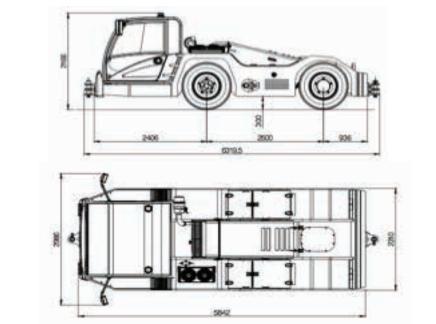

# AZM -120 KN Push Back Tractor (sample specifications)

|                  | PHYSICAL DATA                                    |
|------------------|--------------------------------------------------|
| Operating Weight | 1600 kg                                          |
| Towed Weight     | 180 Tons (Dry Tarmac)                            |
| Maximum DBP      | 120 KN                                           |
| Engine Power     | 85 KW @2200 RPM Turbo- Charged                   |
| Transmission     | 4 Speed Forward, 4 Speed Reverse (Power          |
| 1141131111331011 | Shift)                                           |
| Front Axle       | Steer/Drive - Pin Mounted                        |
| Rear Axle        | Steer/Drive                                      |
| Voltage          | 12 Volts                                         |
| Brake System     | Wet Type <sup>-</sup> 3 Plate Controlled/Retract |
| Steering         | Hydrostatic - 2 Cylinder, Front & Back           |

| DIMENSION              |                 |             |
|------------------------|-----------------|-------------|
|                        | W/out Tow Hitch | 5842 mm     |
| Overall Length         | W/ Tow Hitch    | 6320 mm     |
|                        |                 | 0320 111111 |
| Width                  |                 | 2310 mm     |
| Height (W/ Cabinet and |                 | 2166 mm     |
| Beacon)                |                 | 2100 11111  |
| Drawbar Height         |                 | 350 mm      |
| Floor Clearance        |                 | 300 mm      |
| Tire Size              |                 | 295/80R22.5 |
| Turning Radius         |                 | 4960 mm     |
|                        |                 |             |