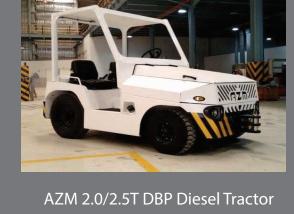

# AZM 2.0/2.5T Tow Tractor (sample specifications)

| ENGINE SPECIFICATION    | AZM D50 | AZM D55 |
|-------------------------|---------|---------|
| DBP Rating              | 2000 kg | 2500kg  |
| Manufacturer            | Cummins | Cummins |
| Model                   | B3.3    | B3.3 T  |
| Number of Cylinders     | 4       | 4       |
| Rated HP (2600 RPM)     | 48 KW   | 55 KW   |
| Rated Torque (1600 RPM) | 214 N-m | 245 N-m |

| PHYSICAL DATA (2.5T) |               |         |
|----------------------|---------------|---------|
| Weight               |               |         |
| Total Weight         |               | 3200 kg |
| Weight Distribution  | Front         | 1200 kg |
|                      | Rear          | 2000 kg |
| Dimension            |               |         |
| Overall Length       | W/o Tow Hitch | 2677 mm |
|                      | W/ Tow Hitch  | 2904 mm |
| Overall Width (A)    |               | 1416 mm |
| Height (C)           |               | 1354 mm |
| Drawbar Height       |               | 344 mm  |
| Wheel Base           |               | 1705 mm |

| Ground Clearance        |       | 150 mm     |
|-------------------------|-------|------------|
| Inside Turning Radius   |       | 2439 mm    |
| (B)                     |       |            |
| Tire Size               | Front | 650X10     |
|                         | Rear  | 205R16C    |
| Wheel Track             | Front | 1186 mm    |
|                         | Rear  | 1225 mm    |
| Performance             |       |            |
| Travel Speed (MAX)      |       | 25 kph     |
| Towed Weight            |       | 20-25 tons |
| Drawbar Pull Range (kg) |       | 2000-2500  |
|                         |       |            |
| Gradeability            |       | %8         |