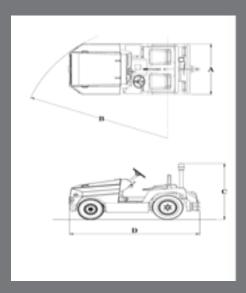

| PHYSICAL DATA (2.5T) |               |         |
|----------------------|---------------|---------|
| Weight               |               |         |
| Total Weight         |               | 3200 kg |
| Weight Distribution  | Front         | 1200 kg |
|                      | Rear          | 2000 kg |
| Dimension            |               |         |
| Overall Length       | W/o Tow Hitch | 2677 mm |
|                      | W/ Tow Hitch  | 2904 mm |
| Overall Width (A)    |               | 1416 mm |
| Height (C)           |               | 1354 mm |
| Drawbar Height       |               | 344 mm  |
| Wheel Base           |               | 1705 mm |

| Ground Clearance        |       | 150 mm     |
|-------------------------|-------|------------|
| Inside Turning Radius   |       | 2439 mm    |
| (B)                     |       |            |
| Tire Size               | Front | 650X10     |
|                         | Rear  | 205R16C    |
| Wheel Track             | Front | 1186 mm    |
|                         | Rear  | 1225 mm    |
| Performance             |       |            |
| Travel Speed (MAX)      |       | 25 kph     |
| Towed Weight            |       | 20-25 tons |
| Drawbar Pull Range (kg) |       | 2000-2500  |
|                         |       |            |
| Gradeability            |       | %8         |