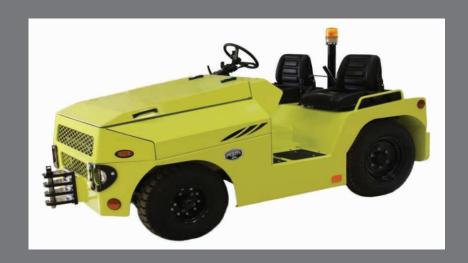

Our current airport GSE Production capability includes:

- 1. 2.0T DBP diesel tractor
- 2. 2.5T DBP diesel and electric tractors
- 3. 3.5T DBP diesel and electric cargo and pushback tractors
- 4. 5.0T DBP diesel and electric cargo and pushback tractors
- 5. 120KN diesel pushback tractor
- 6. A complete range of non-motorized GSE including dollies, passenger, and maintenance steps.

# **GSE Manufacturing**

Under the GSE category our product range includes:

- Diesel tow tractors (8000-2000 DBP)
- Electric tow tractors (8000-2000 DBP)
- 120KN aircraft pushback tractor
- A range of airport luggage and cargo dollies
- Aircraft catering trucks and medical high lifts (up to 5800 mm heights)
- Airport ground maintenance equipment

# AZM 2.0/2.5T Tow Tractor (sample specifications)

| ENGINE SPECIFICATION    | AZM D50 | AZM D55 |
|-------------------------|---------|---------|
| DBP Rating              | 2000 kg | 2500kg  |
| Manufacturer            | Cummins | Cummins |
| Model                   | B3.3    | B3.3 T  |
| Number of Cylinders     | 4       | 4       |
| Rated HP (2600 RPM)     | 48 KW   | 55 KW   |
| Rated Torque (1600 RPM) | 214 N-m | 245 N-m |