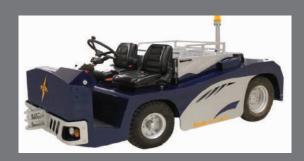

A dedicated manufacturer of Airport Ground Support equipment (GSE) in the Middle East, Element 26 Engineering DWC can produce airport diesel and electric tow tractors and aircraft pushback in addition to a range of other GSE equipment that is either being developed in house or in collaboration with established manufacturers.

Our current airport GSE Production capability includes:

- 1. 2.0T DBP diesel tractor
- 2. 2.5T DBP diesel and electric tractors
- 3. 3.5T DBP diesel and electric cargo and pushback tractors
- 4. 5.0T DBP diesel and electric cargo and pushback tractors
- 5. 120KN diesel pushback tractor
- 6. A complete range of non-motorized GSE including dollies, passenger, and maintenance steps.