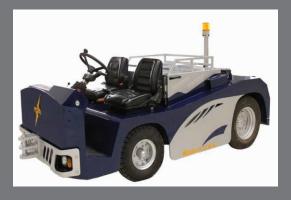

# AZM E 2.5T Tow Tractor (sample specifications)

| Weight z            |                     |            |
|---------------------|---------------------|------------|
| Total Weight        |                     | 3455 kg    |
| Weight Distribution | Front               | 1797 kg    |
|                     | Rear                | 1658 kg    |
| Dimension           |                     |            |
| Overall Length      | W/out Tow Hitch (L) | 3099 mm    |
|                     | W/ Tow Hitch (A)    | 3301 mm    |
| Overall Width (W)   |                     | 1384 mm    |
| Height (H)          |                     | 1183 mm    |
| Drawbar Height      |                     | 345 mm     |
| Wheelbase (WB)      |                     | 1750 mm    |
| Ground Clearance    |                     | 140 mm     |
| Turning Radius      |                     | 2550 mm    |
| Tire Size           | Front               | 6.50 x 10  |
|                     | Rear                | 205/R 16 C |
| Wheel Track         | Front (FT)          | 1174 mm    |
|                     | Rear (RT)           | 1144 mm    |
| Over Hang           | Front (FT)          | 894 mm     |
|                     | Rear (RT)           | 455 mm     |

| Performance          |                        |                     |
|----------------------|------------------------|---------------------|
| Travel Speed         | Laden                  | 16 km/hr            |
| Traver Speed         | Unladen                | 25 km/hr            |
| Towed Weight         | Ciliadell              | 25 Tons             |
| Maximum Drawbar Pull |                        | 2500 kg             |
| Maximum Drawbar Full |                        | 2500 kg             |
| Cradoshility         |                        | 0/ 5                |
| Gradeability         |                        | %5                  |
| Drive                | Option                 |                     |
| Type                 | Single Integrated Axle | Dual Drive          |
| HP@RPM               | 20 KW @ 2200           | 12 KW @ 1900 RPM ea |
|                      |                        |                     |
| Torque @ RPM         | 332 N-m @ 500A/850 RPM |                     |
| Battery              |                        |                     |
| Voltage              | /Accessory             | 12 V                |
|                      | /System                | 80 V                |
| Brake System         |                        |                     |
| Brake Type           | Front                  | Disc                |
|                      | Rear                   |                     |
| Parking              |                        | Mechanical          |
| Steering System      |                        |                     |
| Steering Type        |                        | Hydrostatic         |